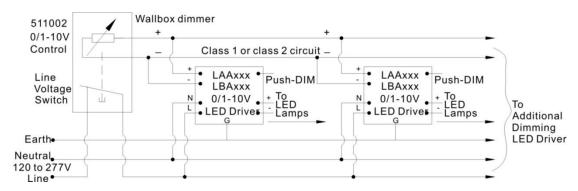

## 0/1-10V LED dimming drivers dimming control wiring examples

### WE1. 0/1-10V interface Wallbox dimming control

#### EASEIC 0/1-10V interface wallbox dimmer

| Dimmer type | Article number | Dimmer type | Article number |
|-------------|----------------|-------------|----------------|
| EID110U     | 511002         | EID116U     | 511016         |
| EID110EA    | 511008         | EID110EB    | 511009         |
| EID105EA    | 511010         | EID110EB    | 511011         |