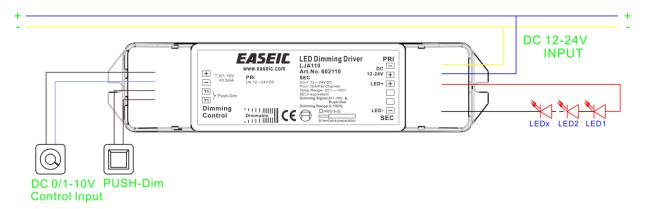

#### **Connections**

### **Key Features**

- Standard DC0/1-10V dimming control interface
- Dimming range from 0-100%,LED start at 0.1% possible
- PUSH-Dim, dimming and switching via push-button with memory function
- Constant voltage output 12V or 24V
- IP20,Only for indoor use
- Over temperature protection
- Overload protection by restricting output
- Short-circuit protection with automatic restart