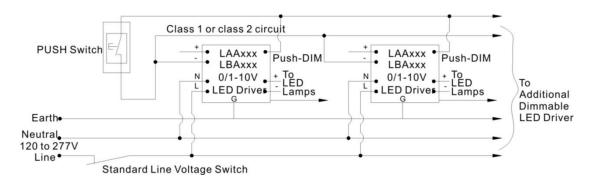

## 0/1-10V LED dimming drivers dimming control wiring examples

### **WE2. PUSH-Dim dimming control**