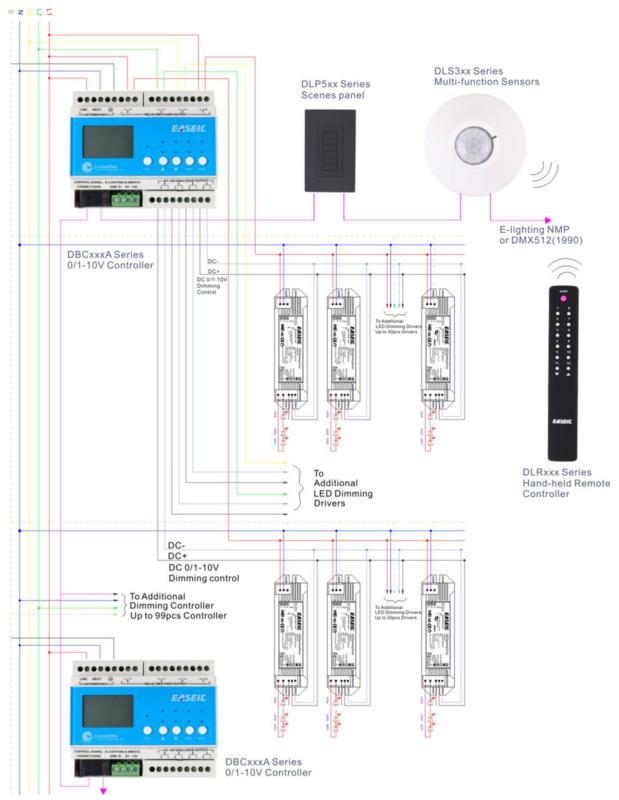

# 0/1-10V LED dimming drivers dimming control wiring examples

### WE3. Network dimming control applications of 0/1-10V interface dimming LED drivers

<sup>\*</sup>For more information on EASEIC 0/1-10V interface dimming controller please refer our latest E-LIGHTING Component Catalog