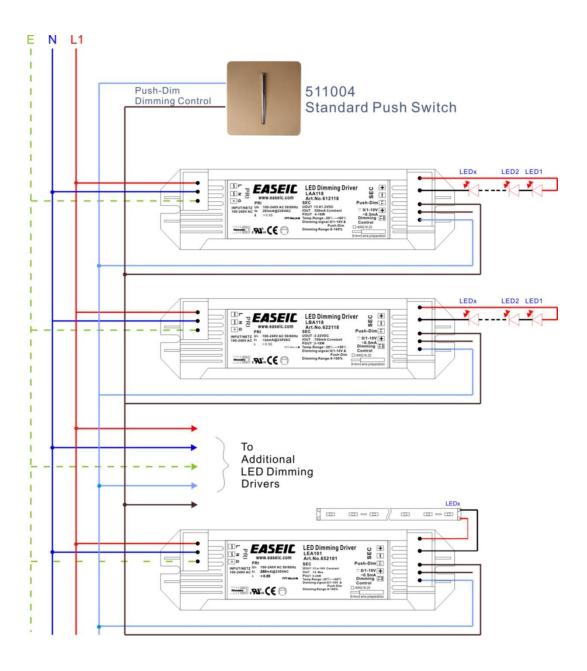

## 0/1-10V LED dimming drivers dimming control wiring examples

### **WE2. PUSH-Dim dimming control**