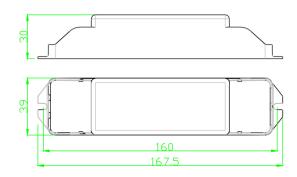

### **Technical Data**

| Pri. Supply voltage            | 12-24V DC           |           |
|--------------------------------|---------------------|-----------|
| Mains frequency                | 0Hz                 |           |
| Mains current@12VDC            | 11A                 |           |
| Sec. Output power              | 120W Max.           | 240W Max. |
| Sec. Contant voltage output DC | 12V                 | 24V       |
| Sec. output current            | 10A                 | 10A       |
| Dimming control interface      | 0/1-10V or PUSH-Dim |           |
|                                | Sink or Source<1mA  |           |
| Dimming range                  | 0-100%              |           |
| Ambient temperature(ta)        | -20→+60°C           |           |
| Dimensions L x W x H           | 167.5x39x30mm       |           |
| Hole spacing D                 | 160mm               |           |