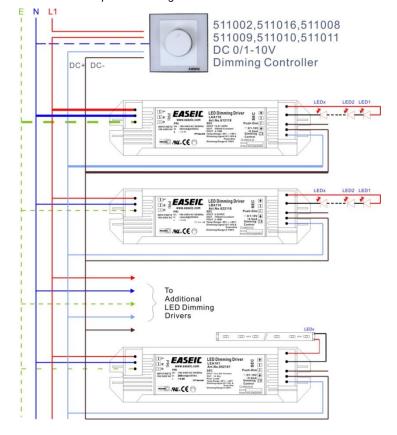

## 0/1-10V LED dimming drivers dimming control wiring examples

### WE1. 0/1-10V interface Wallbox dimming control

#### EASEIC 0/1-10V interface wallbox dimmer

| Dimmer type | Article number | Dimmer type | Article number |
|-------------|----------------|-------------|----------------|
| EID110U     | 511002         | EID116U     | 511016         |
| EID110EA    | 511008         | EID110EB    | 511009         |
| EID105EA    | 511010         | EID110EB    | 511011         |

<sup>\*</sup>For more information on EASEIC 0/1-10V interface dimming controller please refer our latest MSCS Component Catalogue.