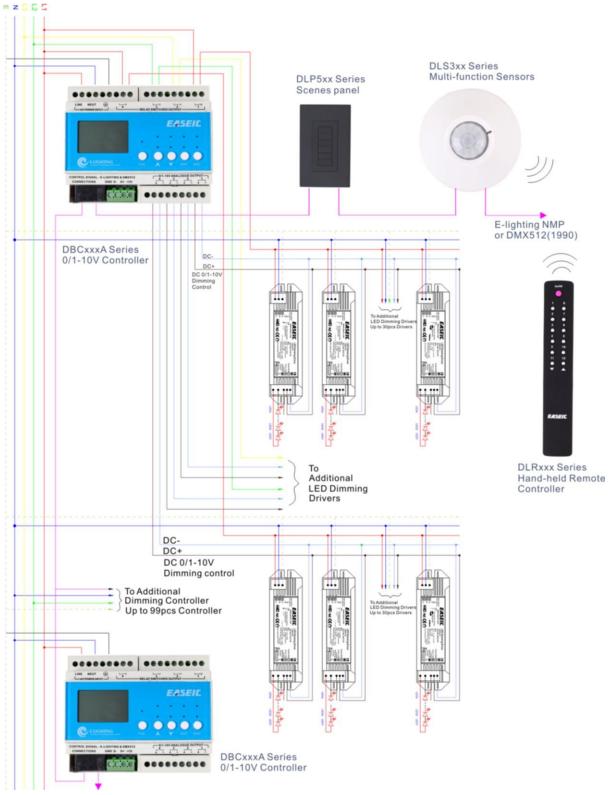

# 0/1-10V LED dimming drivers dimming control wiring examples

## WE3. Network dimming control applications of 0/1-10V interface dimming LED drivers

\*For more information on EASEIC 0/1-10V interface dimming controller please refer our latest E-LIGHTING Component Catalog