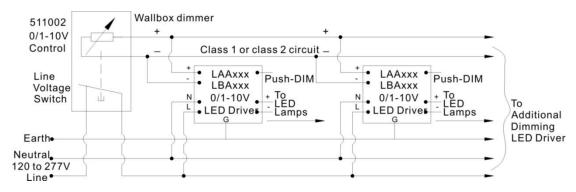

# 0/1-10V LED dimming drivers dimming control wiring examples

## WE1. 0/1-10V interface Wallbox dimming control

#### EASEIC 0/1-10V interface wallbox dimmer

| Dimmer type | Article number | Dimmer type | Article number |
|-------------|----------------|-------------|----------------|
| EID110U     | 511002         | EID116U     | 511016         |
| EID110EA    | 511008         | EID110EB    | 511009         |
| EID105EA    | 511010         | EID110EB    | 511011         |