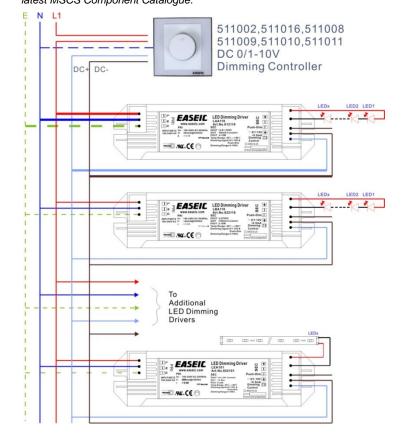

# 0/1-10V LED dimming drivers dimming control wiring examples

## WE1. 0/1-10V interface Wallbox dimming control

#### EASEIC 0/1-10V interface wallbox dimmer

| Dimmer type | Article number | Dimmer type | Article number |
|-------------|----------------|-------------|----------------|
| EID110U     | 511002         | EID116U     | 511016         |
| EID110EA    | 511008         | EID110EB    | 511009         |
| EID105EA    | 511010         | EID110EB    | 511011         |

<sup>\*</sup>For more information on EASEIC 0/1-10V interface dimming controller please refer our latest MSCS Component Catalogue.