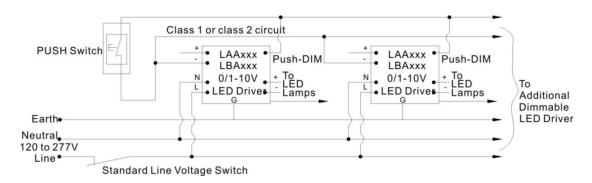

# 0/1-10V LED dimming drivers dimming control wiring examples

### **WE2. PUSH-Dim dimming control**