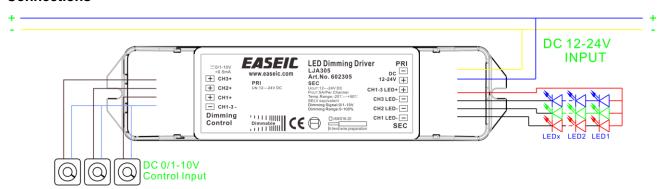

# Constant voltage output 12V or 24V LED dimming drivers

**LJA305** 







#### **Connections**



### **Key Features**

- Standard DC0/1-10V dimming control interface
- Dimming range from 0-100%,LED start at 0.1% possible
- Constant voltage output 12V or 24V
- IP20,Only for indoor use
- Over temperature protection
- Overload protection by restricting output
- Short-circuit protection with automatic restart

### **Standards:**

UL1310,UL1012,UL879,UL8750, UL60950-1, EN61547,EN61347-1,EN61347-2-13,EN61000-3-2, EN55015,EN55022,

#### **Technical Data**

| Pri. Supply voltage            | 12-24V DC          |        |
|--------------------------------|--------------------|--------|
| Mains frequency                | 0Hz                |        |
| Mains current@12VDC            | 18A                |        |
| Sec. Output power              | 3x60W              | 3x120W |
| Sec. Contant