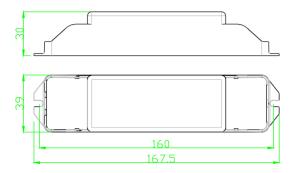

#### **Technical Data**

| Pri. Supply voltage            | 12-24V DC          |        |
|--------------------------------|--------------------|--------|
| Mains frequency                | 0Hz                |        |
| Mains current@12VDC            | 18A                |        |
| Sec. Output power              | 3x60W              | 3x120W |
| Sec. Contant voltage output DC | 12V                | 24V    |
| Sec. output current            | 3x5A               | 3x5A   |
| Dimming control interface      | 0/1-10V            |        |
|                                | Sink or Source<1mA |        |
| Dimming range                  | 0-100%             |        |
| Ambient temperature(ta)        | -20→+60°C          |        |
| Dimensions L x W x H           | 167.5x39x30mm      |        |
| Hole spacing D                 | 160mm              |        |