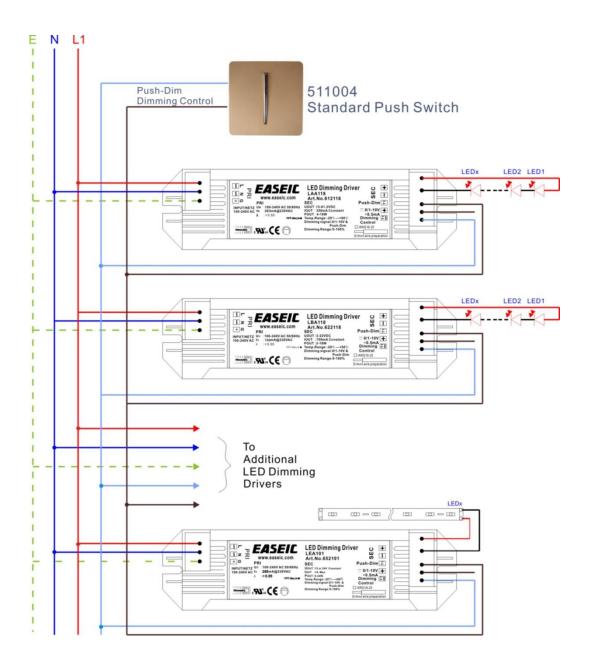

# 0/1-10V LED dimming drivers dimming control wiring examples

### **WE2. PUSH-Dim dimming control**