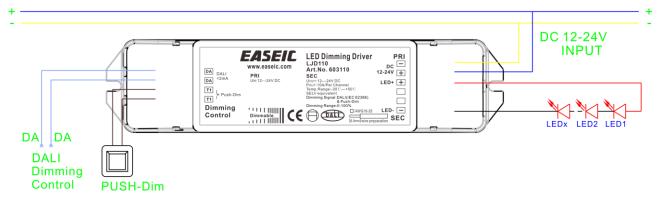

# **Constant voltage output 12V or 24V LED DALI dimming drivers**

LJD110

CE VOLTAGE ROHS



#### Connections



### **Key Features**

- > DALI digital dimming control interface
- Dimming range from 0-100%,LED start at 0.1% possible
- PUSH-Dim, dimming and switching via push-button with memory function
- Constant voltage output 12V or 24V
- IP20,Only for indoor use
- > Over temperature protection
- Overload protection by restricting output
- Short-circuit protection with automatic restart

#### Standards:

UL1310,UL1012,UL879,UL8750, UL60950-1, EN61547,EN61347-1,EN61347-2-13,EN61000-3-2, EN55015,EN55022

### **Technical Data**

### **Ordering information**

| Sec.<br>Output voltage DC | Sec.<br>Contant output current | Drivers type | Article number |
|---------------------------|--------------------------------|--------------|----------------|
| 12V                       | 10A