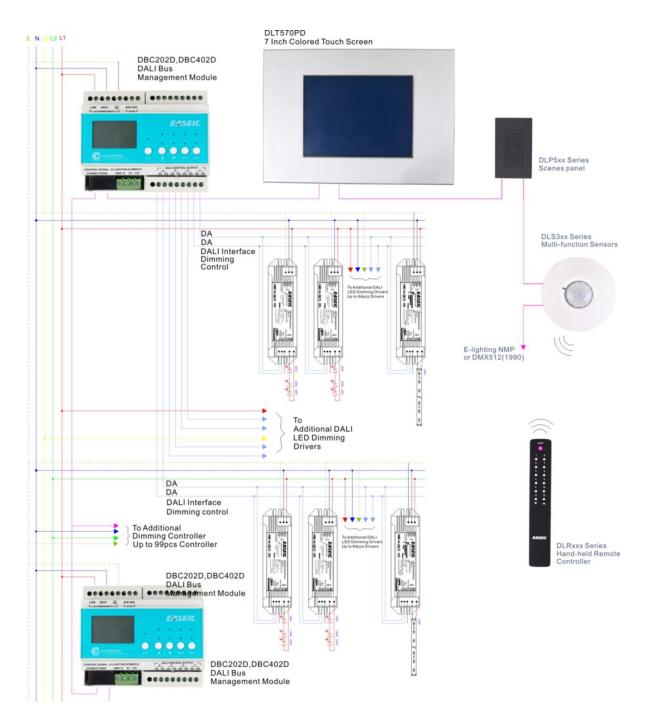

# DALI LED dimming drivers dimming control wiring examples

## WE4. E-Lighting control wiring example

E-Lighting network, max. control 4080pcs DALI dimmable ballast, DALI LED drivers, or DALI transformer ect.

\*For more information on EASEIC DALI interface dimming controller please refer our latest E-LIGHTING Component Catalogue