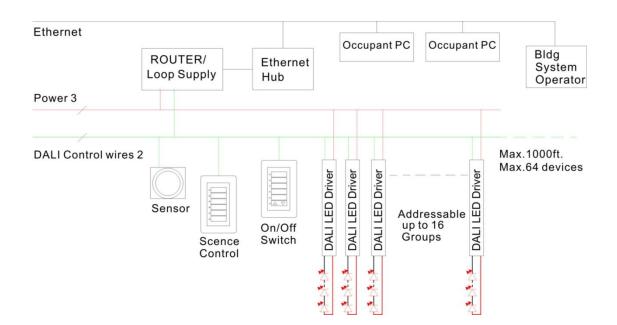

## **DALI LED dimming drivers dimming control wiring examples**

WE3. Network-Localized to Building management system control wiring example