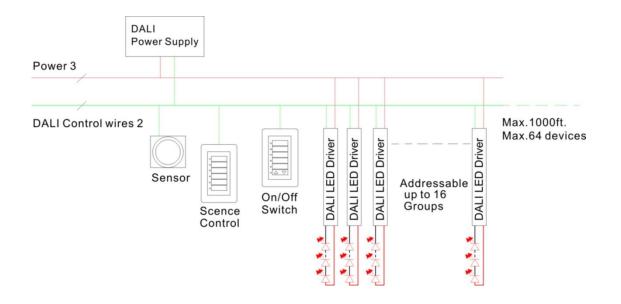

## **DALI LED dimming drivers dimming control wiring examples**

## WE1. Network-Localized control wiring example