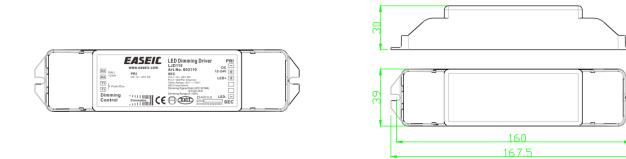

# **Constant voltage output 12V or 24V LED DALI dimming drivers**

LJD110

CE VOLTAGE ROHS



#### Connections



### **Key Features**

- > DALI digital dimming control interface
- Dimming range from 0-100%,LED start at 0.1% possible
- PUSH-Dim, dimming and switching via push-button with memory function
- Constant voltage output 12V or 24V
- IP20,Only for indoor use
- > Over temperature protection
- Overload protection by restricting output
- Short-circuit protection with automatic restart

#### Standards:

UL1310,UL1012,UL879,UL8750, UL60950-1, EN61547,EN61347-1,EN61347-2-13,EN61000-3-2, EN55015,EN55022

### **Technical Data**

### **Ordering information**

| Sec.<br>Output voltage DC | Sec.<br>Contant output current | Drivers type | Article number |
|---------------------------|--------------------------------|--------------|----------------|
| 12V                       | 10A