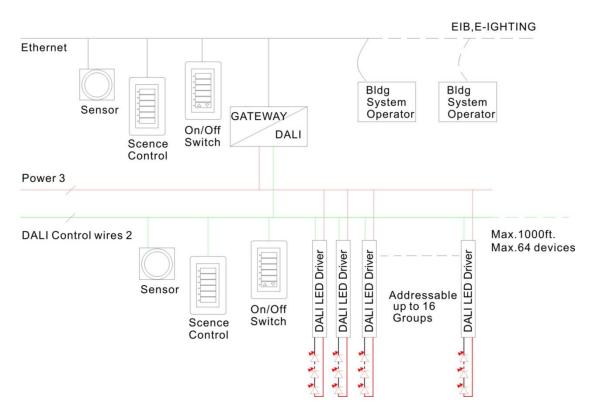

## **DALI LED dimming drivers dimming control wiring examples**

WE3. Network-Localized to Building management system control wiring example